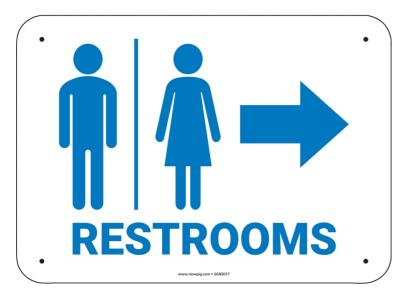

# PIG® Restroom Right Arrow Sign

SGN2017 Housekeeping & Traffic Control,14" x 10",1 each

Identify where the nearest restroom is located within your facility.

- Bright, bold colors and easy-to-read OSHAcompliant designs print the full width of the sign for maximum impact
- Available in three compositions to suit your use and budget
- Indoors or out, long-lasting, pre-punched aluminum signs offer superior resistance to UV rays, abrasion, chemicals and weather; lasts 5 to 7 years
- Plastic pre-punched signs are an economical choice for light-duty use indoors or out with weather and UV resistance; lasts 3 to 5 years
- Indoors or out, vinyl material provides exceptional flexibility and performance and features high-gloss film to resist weather and abrasion; lasts 3 to 5 years

## **Specifications**

| Dimensions  | 14" L x 10" H                  |
|-------------|--------------------------------|
| Brand       | PIG                            |
| Category    | Housekeeping & Traffic Control |
| Legend      | Restroom                       |
| Sold as     | 1 each                         |
| Composition | Aluminum, Plastic or Vinyl     |
| Color       | Blue on White                  |
| UNSPSC      | 55121704                       |